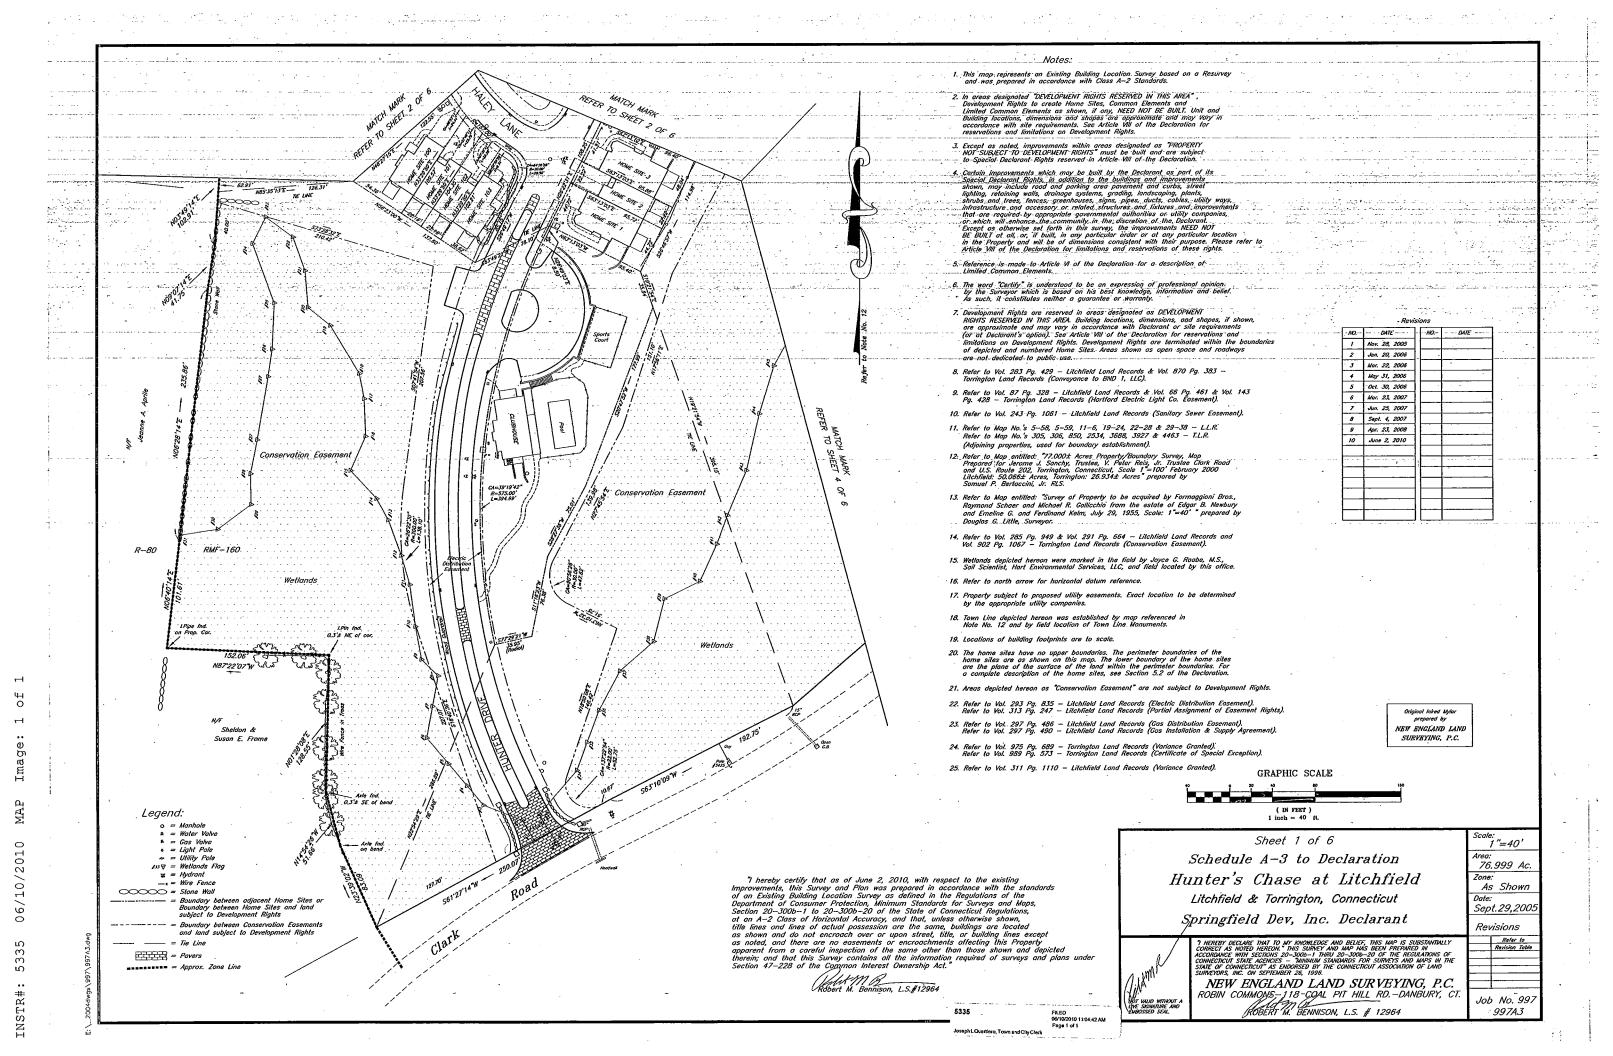

1 of 6 through 6 of 6, filed on the Litchfield and Torrington Land Records contemporaneously with the recording of the Declaration.

Sheet 1 of 6 of the above map as previously filed, has been replaced with sheet 1 of 6, "Revisions NO. 10 DATE June 2, 2010," a reduced copy of which is attached hereto and as filed on the Litchfield and Torrington Land Records contemporaneously with the recording of Amendment #10,

Sheet 2 of 6 of the above map as previously filed, has been replaced with sheet 2 of 6, "Revisions NO. 10 DATE June 2, 2010," a reduced copy of which is attached hereto and as filed on the Litchfield and Torrington Land Records contemporaneously with the recording of Amendment #10.





RECEIVED FOR RECORD AT LITCHFIELD CT ON Jun 09,2010 03:40P ATTEST: LISA A. LOSEE, TOWN CLERK







TOOL

DRAWING NUMBER

PRODUCTS • NEW HOPE, MINNESCTA

DAAVVIING MUNIDER

DRAWING NUMBER

LONG

SACD PROCESSOR - NEW MOST, NAMES 1985

THAD AS SEARCH AND CONTRACTOR OF SEARCH MAN SEARCH MAN





4/2005 MAP Image: 1 o

: 4997 10/24/2

4997



- 1. This map represents an Existing Building Location Survey based on a Resurvey and was prepared in accordance with Class A-2 Standards.
- 2. In areas designated "DEVELOPMENT RIGHTS RESERVED IN THIS AREA", Development Rights to create Home Sites, Common Elements and Limited Common Elements as shown, if any, NEED NOT BE BUILT. Unit and Building locations, dimensions and shapes are approximate and may vary in accordance with site requirements. See Article VIII of the Declaration for reservations and limitations on Development Rights.
- 3. Except a