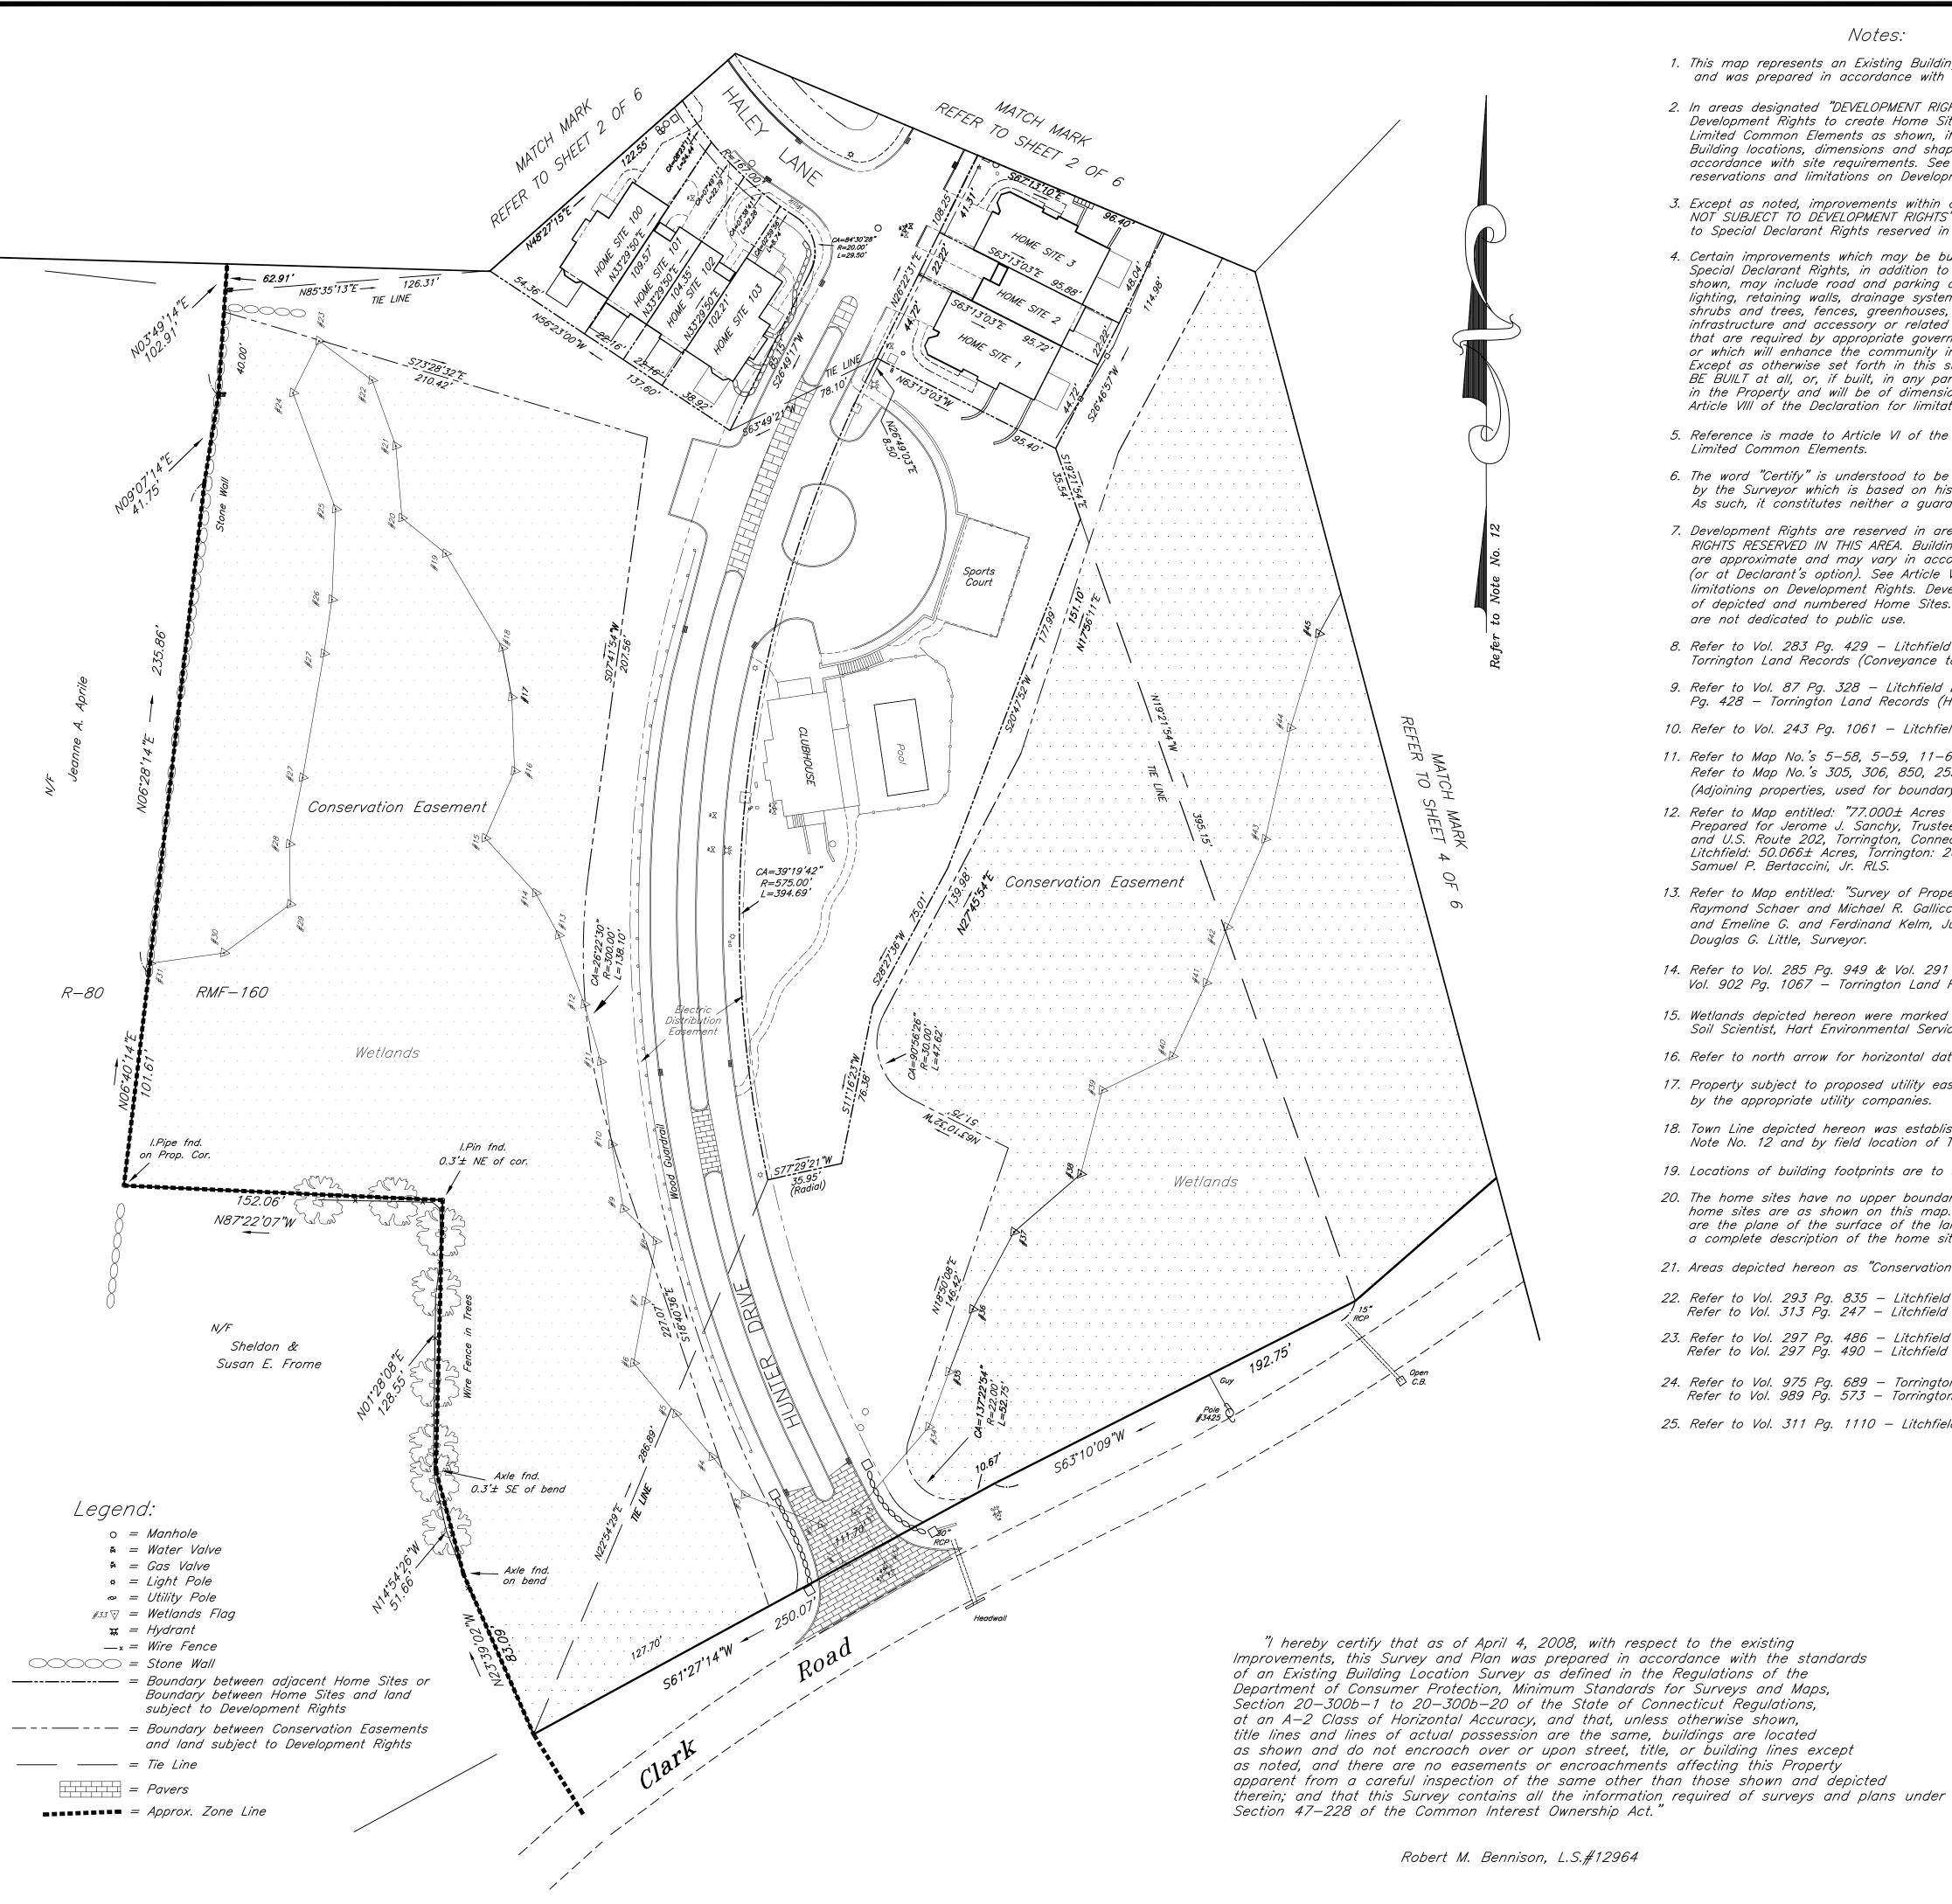

June 2, 2010," a reduced copy of which is attached hereto and as filed on the Litchfield and Torrington Land Records contemporaneously with the recording of Amendment #10,

Sheet 2 of 6 of the above map as previously filed, has been replaced with sheet 2 of 6, "Revisions NO. 10 DATE June 2, 2010," a reduced copy of which is attached hereto and as filed on the Litchfield and Torrington Land Records contemporaneously with the recording of Amendment #10.





RECEIVED FOR RECORD AT LITCHFIELD CT ON Jun 09,2010 03:40P ATTEST: LISA A. LOSEE, TOWN CLERK







TOOL

DRAWING NUMBER

PRODUCTS • NEW HOPE, MINNESCTA

DAAVVIING MUNIDER

DRAWING NUMBER

LONG

SACD PROCESSOR - NEW MOST, NAMES 1985

THAD AS SEARCH AND CONTRACTOR OF SEARCH MAN SEARCH MAN





4/2005 MAP Image: 1 o

: 4997 10/24/2

4997



- 1. This map represents an Existing Building Location Survey based on a Resurvey and was prepared in accordance with Class A-2 Standards.
- 2. In areas designated "DEVELOPMENT RIGHTS RESERVED IN THIS AREA", Development Rights to create Home Sites, Common Elements and Limited Common Elements as shown, if any, NEED NOT BE BUILT. Unit and Building locations, dimensions and shapes are approximate and may vary in accordance with site requirements. See Article VIII of the Declaration for reservations and limitations on Development Rights.
- 3. Except as noted, improvements within areas designated as "PROPERTY NOT SUBJECT TO DEVELOPMENT RIGHTS" must be built and are subject to Special Declarant Rights reserved in Article VIII of the Declaration.
- 4. Certain improvements which may be built by