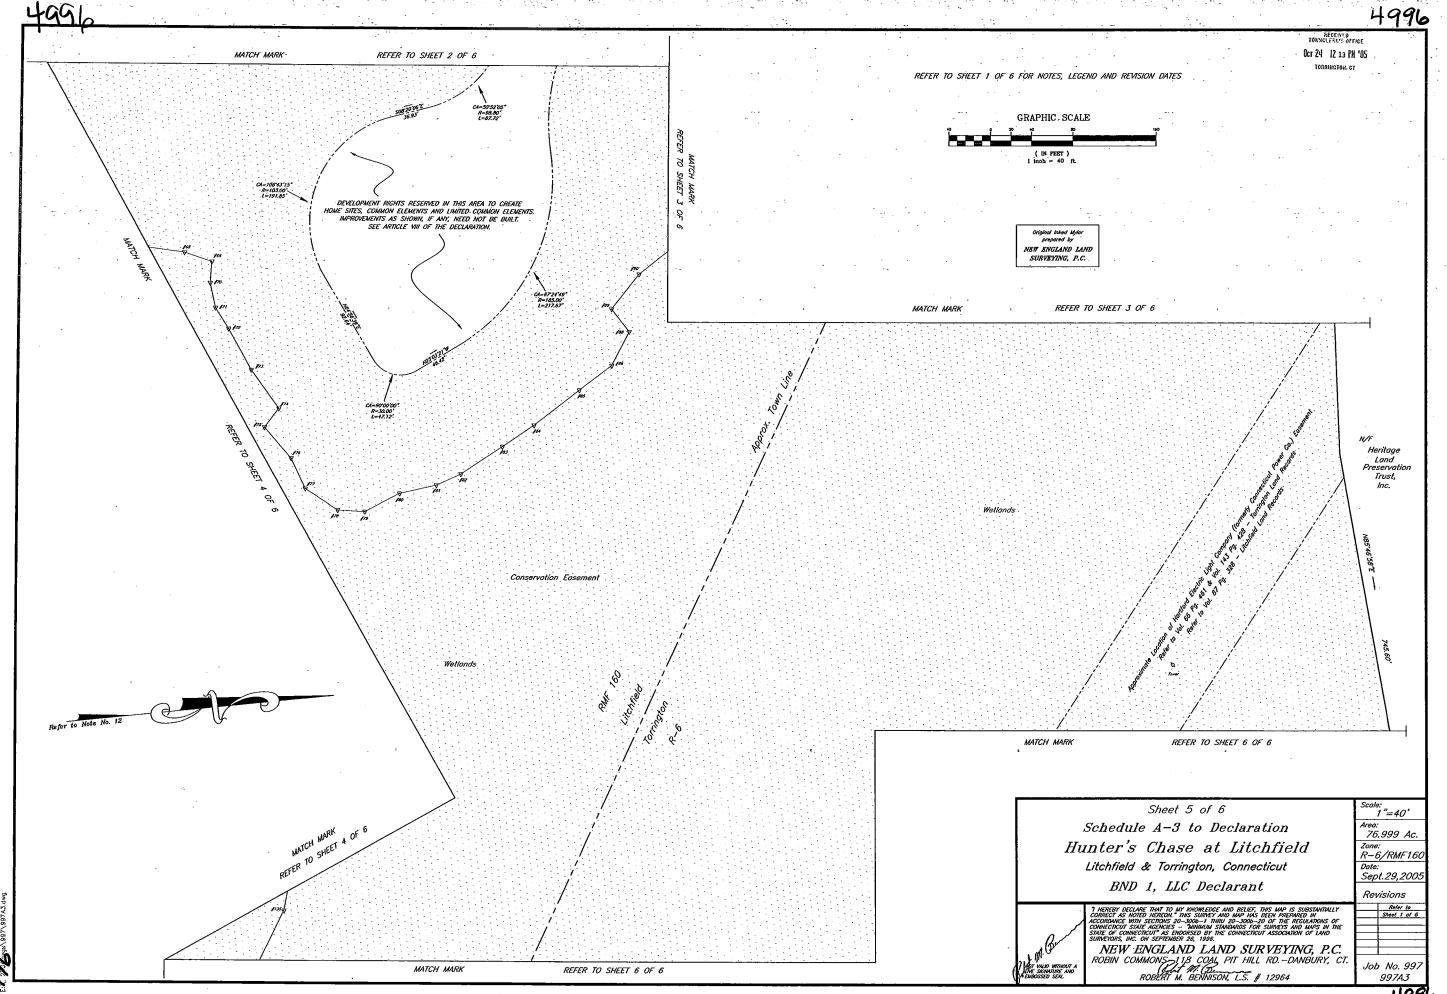

aced with sheet 1 of 6, "Revisions NO. 10 DATE June 2, 2010," a reduced copy of which is attached hereto and as filed on the Litchfield and Torrington Land Records contemporaneously with the recording of Amendment #10,

Sheet 2 of 6 of the above map as previously filed, has been replaced with sheet 2 of 6, "Revisions NO. 10 DATE June 2, 2010," a reduced copy of which is attached hereto and as filed on the Litchfield and Torrington Land Records contemporaneously with the recording of Amendment #10.





RECEIVED FOR RECORD AT LITCHFIELD CT ON Jun 09,2010 03:40P ATTEST: LISA A. LOSEE, TOWN CLERK







TOOL

DRAWING NUMBER

PRODUCTS • NEW HOPE, MINNESCTA

DAAVVIING MUNIDER

DRAWING NUMBER

LONG

SACD PROCESSOR - NEW MOST, NAMES 1985

THAD AS SEARCH AND CONTRACTOR OF SEARCH MAN SEARCH MAN





4/2005 MAP Image: 1 o

: 4997 10/24/2

4997



- 1. This map represents an Existing Building Location Survey based on a Resurvey and was prepared in accordance with Class A-2 Standards.
- 2. In areas designated "DEVELOPMENT RIGHTS RESERVED IN THIS AREA", Development Rights to create Home Sites, Common Elements and Limited Common Elements as shown, if any, NEED NOT BE BUILT. Unit and Building locations, dimensions and shapes are approximate and may vary in accordance with site requirements. See Article VIII of the Declaration for reservations and limitations on Development Rights.
- 3. Except as noted, improvements within areas designated as "PROPERTY NOT SUBJECT TO DEVELOPMENT RIGHTS" must be built and are subject to Special Declarant Rights reserved in Article VIII of the Declaration.
-