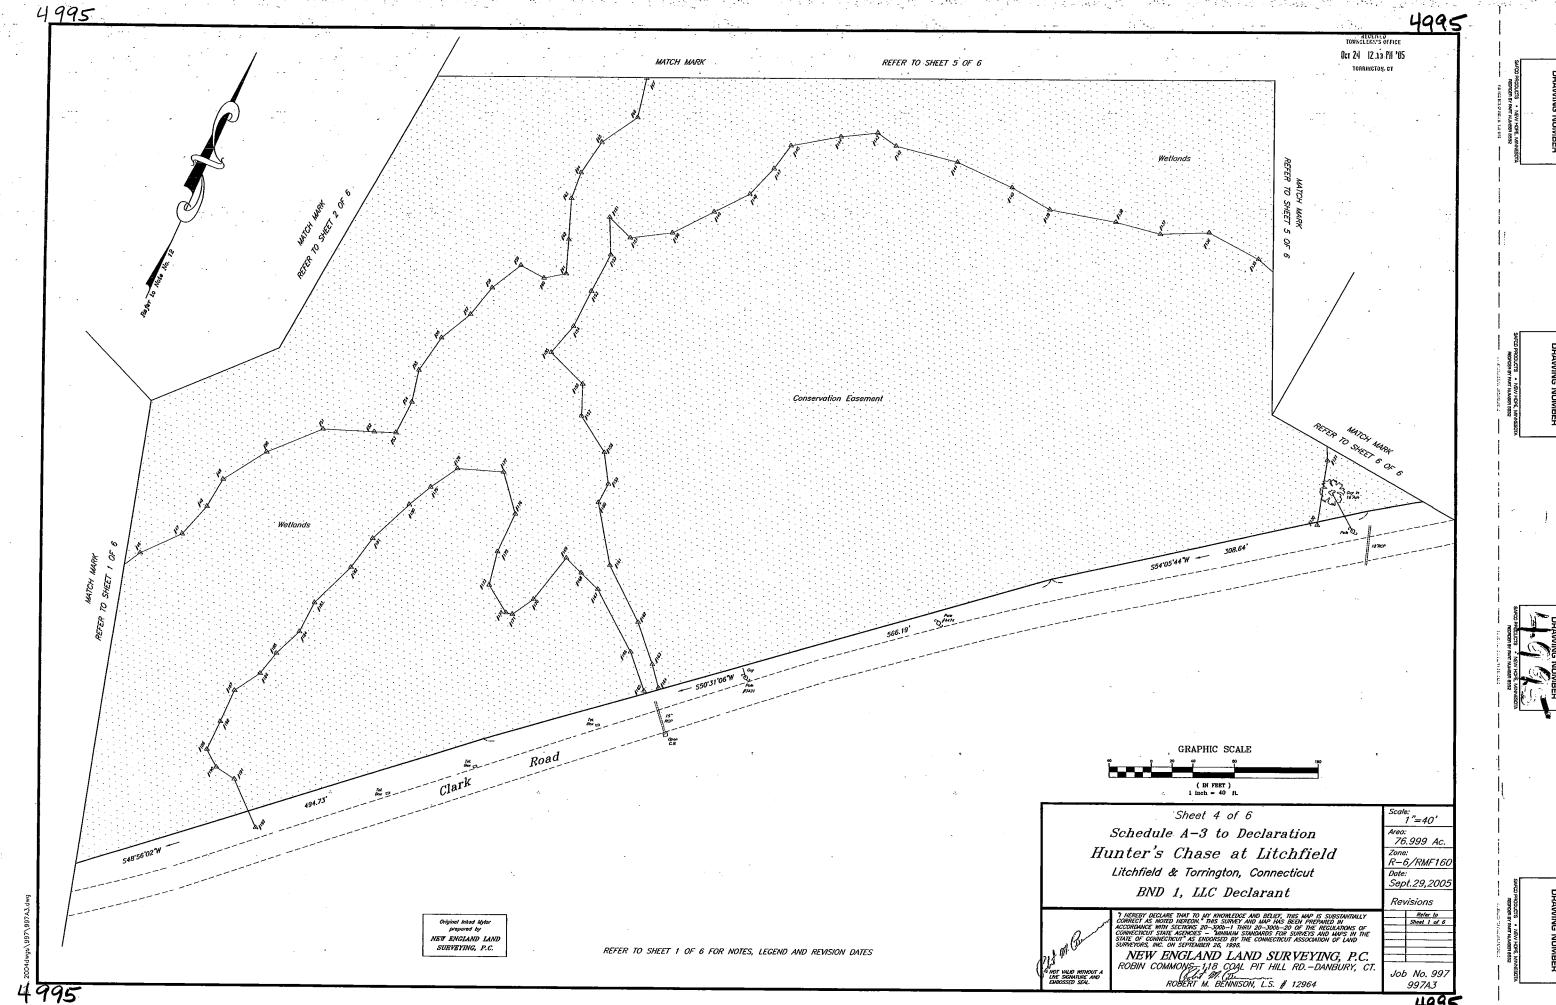

placed with sheet 1 of 6, "Revisions NO. 10 DATE June 2, 2010," a reduced copy of which is attached hereto and as filed on the Litchfield and Torrington Land Records contemporaneously with the recording of Amendment #10,

Sheet 2 of 6 of the above map as previously filed, has been replaced with sheet 2 of 6, "Revisions NO. 10 DATE June 2, 2010," a reduced copy of which is attached hereto and as filed on the Litchfield and Torrington Land Records contemporaneously with the recording of Amendment #10.





RECEIVED FOR RECORD AT LITCHFIELD CT ON Jun 09,2010 03:40P ATTEST: LISA A. LOSEE, TOWN CLERK







TOOL

DRAWING NUMBER

PRODUCTS • NEW HOPE, MINNESCTA

DAAVVIING MUNIDER

DRAWING NUMBER

LONG

SACD PROCESSOR - NEW MOST, NAMES 1985

THAD AS SEARCH AND CONTRACTOR OF SEARCH MAN SEARCH MAN





4/2005 MAP Image: 1 o

: 4997 10/24/2

4997



- 1. This map represents an Existing Building Location Survey based on a Resurvey and was prepared in accordance with Class A-2 Standards.
- 2. In areas designated "DEVELOPMENT RIGHTS RESERVED IN THIS AREA", Development Rights to create Home Sites, Common Elements and Limited Common Elements as shown, if any, NEED NOT BE BUILT. Unit and Building locations, dimensions and shapes are approximate and may vary in accordance with site requirements. See Article VIII of the Declaration for reservations and limitations on Development Rights.
- 3. Except as noted, improvements within areas designated as "PROPERTY NOT SUBJECT TO DEVELOPMENT RIGHTS" must be built and are subject to Special Declarant Rights reserved in Article VIII of the Declaration.