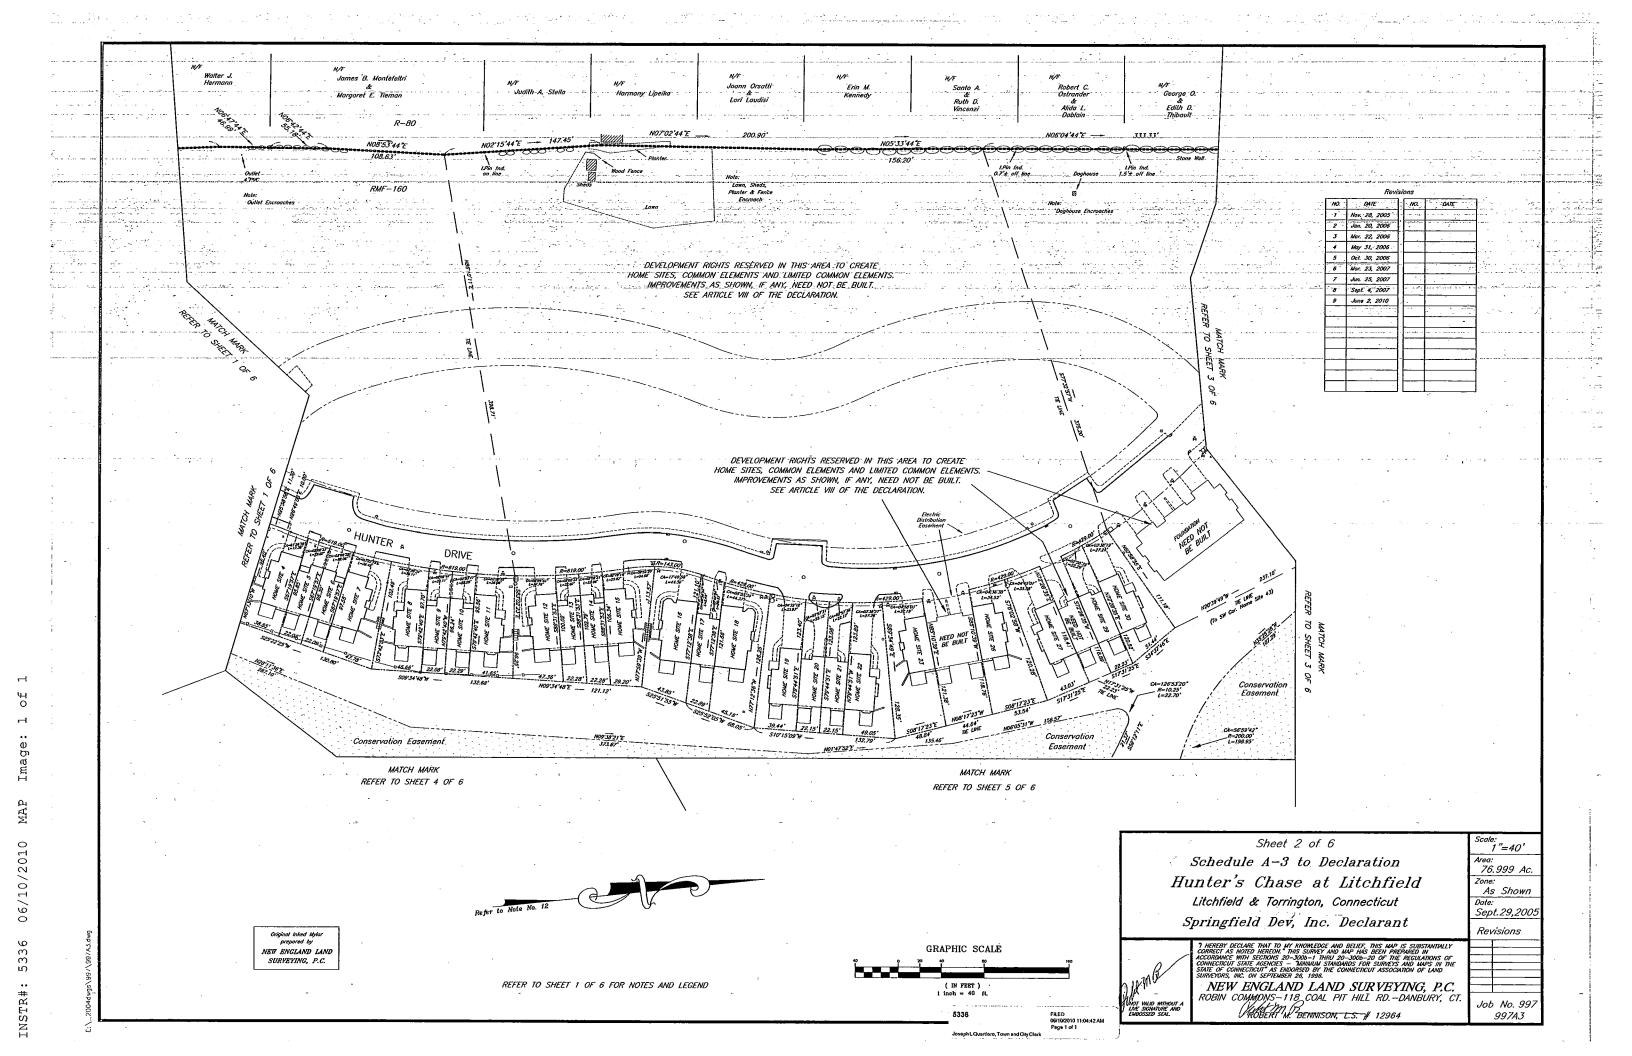

of 6 through 6 of 6, filed on the Litchfield and Torrington Land Records contemporaneously with the recording of the Declaration.

Sheet 1 of 6 of the above map as previously filed, has been replaced with sheet 1 of 6, "Revisions NO. 10 DATE June 2, 2010," a reduced copy of which is attached hereto and as filed on the Litchfield and Torrington Land Records contemporaneously with the recording of Amendment #10,

Sheet 2 of 6 of the above map as previously filed, has been replaced with sheet 2 of 6, "Revisions NO. 10 DATE June 2, 2010," a reduced copy of which is attached hereto and as filed on the Litchfield and Torrington Land Records contemporaneously with the recording of Amendment #10.





RECEIVED FOR RECORD AT LITCHFIELD CT ON Jun 09,2010 03:40P ATTEST: LISA A. LOSEE, TOWN CLERK







TOOL

DRAWING NUMBER

PRODUCTS • NEW HOPE, MINNESCTA

DAAVVIING MUNIDER

DRAWING NUMBER

LONG

SACD PROCESSOR - NEW MOST, NAMES 1985

THAD AS SEARCH AND CONTRACTOR OF SEARCH MAN SEARCH MAN





4/2005 MAP Image: 1 o

: 4997 10/24/2

4997



- 1. This map represents an Existing Building Location Survey based on a Resurvey and was prepared in accordance with Class A-2 Standards.
- 2. In areas designated "DEVELOPMENT RIGHTS RESERVED IN THIS AREA", Development Rights to create Home Sites, Common Elements and Limited Common Elements as shown, if any, NEED NOT BE BUILT. Unit and Building locations, dimensions and shapes are approximate and may vary in accordance with site requirements. See Article VIII of the Declaration for reservations and limitations on Development Rights.
- 3. Except as