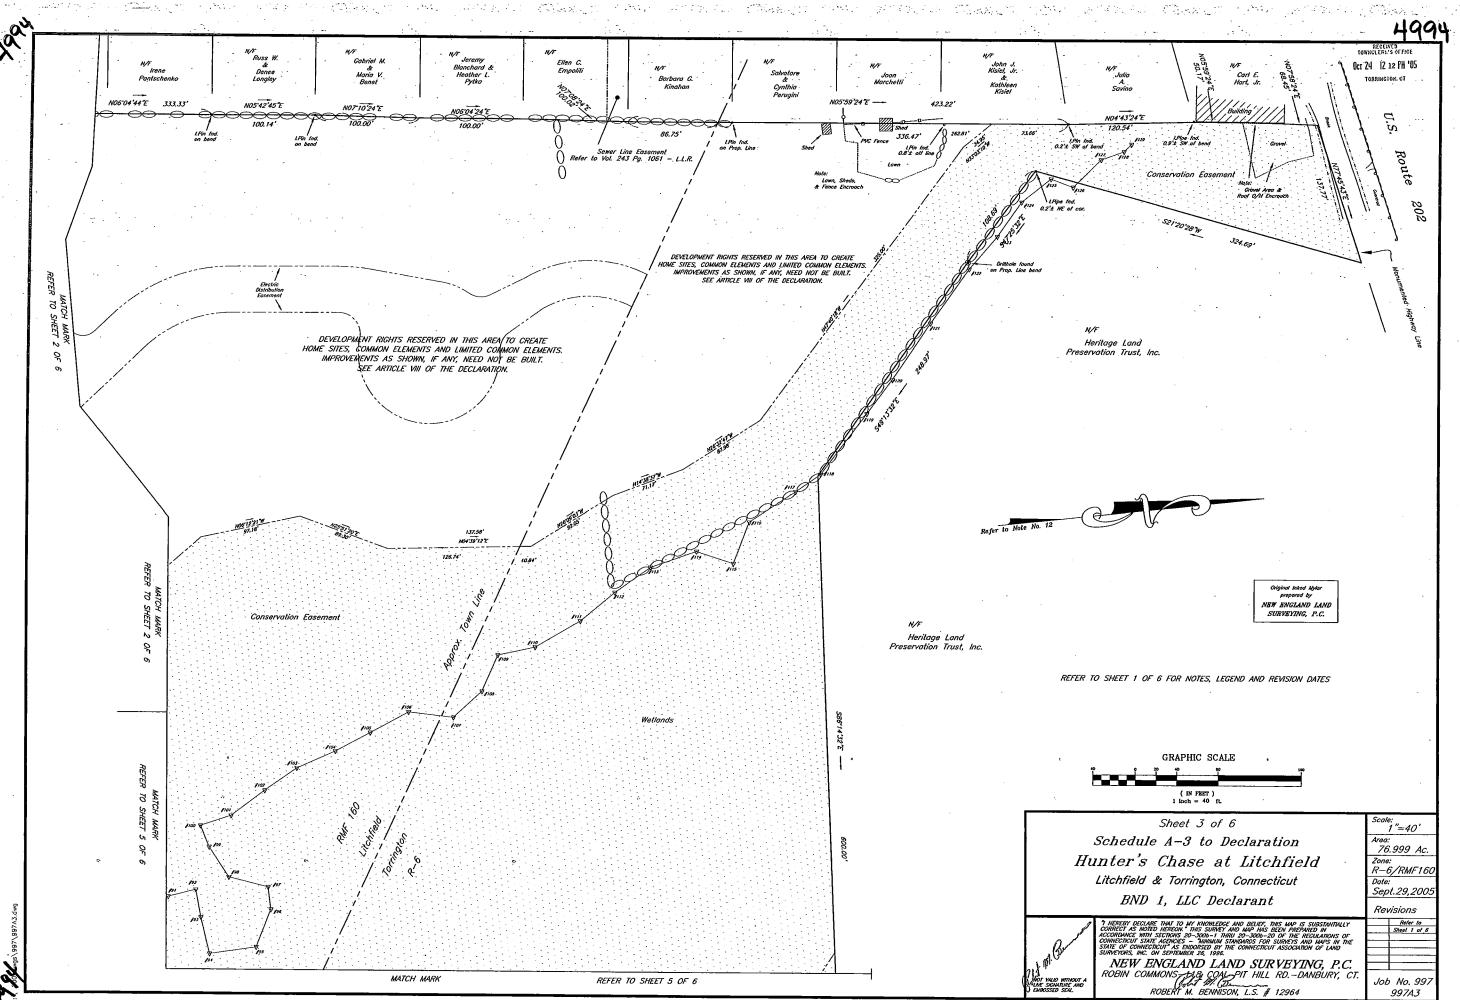

f 6 through 6 of 6, filed on the Litchfield and Torrington Land Records contemporaneously with the recording of the Declaration.

Sheet 1 of 6 of the above map as previously filed, has been replaced with sheet 1 of 6, "Revisions NO. 10 DATE June 2, 2010," a reduced copy of which is attached hereto and as filed on the Litchfield and Torrington Land Records contemporaneously with the recording of Amendment #10,

Sheet 2 of 6 of the above map as previously filed, has been replaced with sheet 2 of 6, "Revisions NO. 10 DATE June 2, 2010," a reduced copy of which is attached hereto and as filed on the Litchfield and Torrington Land Records contemporaneously with the recording of Amendment #10.





RECEIVED FOR RECORD AT LITCHFIELD CT ON Jun 09,2010 03:40P ATTEST: LISA A. LOSEE, TOWN CLERK







TOOL

DRAWING NUMBER

PRODUCTS • NEW HOPE, MINNESCTA

DAAVVIING MUNIDER

DRAWING NUMBER

LONG

SACD PROCESSOR - NEW MOST, NAMES 1985

THAD AS SEARCH AND CONTRACTOR OF SEARCH MAN SEARCH MAN





4/2005 MAP Image: 1 o

: 4997 10/24/2

4997



- 1. This map represents an Existing Building Location Survey based on a Resurvey and was prepared in accordance with Class A-2 Standards.
- 2. In areas designated "DEVELOPMENT RIGHTS RESERVED IN THIS AREA", Development Rights to create Home Sites, Common Elements and Limited Common Elements as shown, if any, NEED NOT BE BUILT. Unit and Building locations, dimensions and shapes are approximate and may vary in accordance with site requirements. See Article VIII of the Declaration for reservations and limitations on Development Rights.
- 3. Except as no